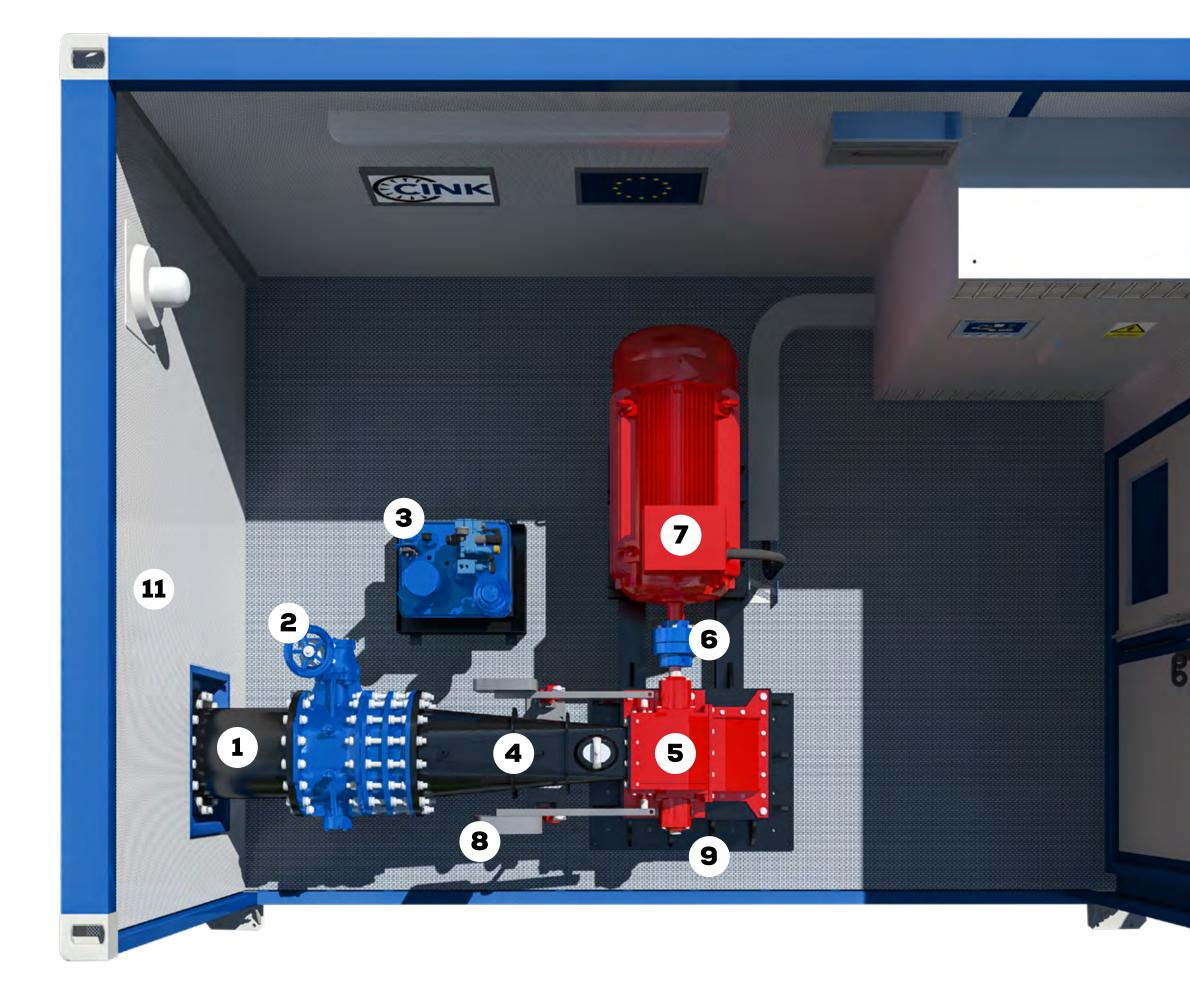

**O** Generator

- 1 Transition pipe
- 2 Main inlet Valve
- 3 Hydraulic Unit
- Inlet pipe

10

- 5 Turbine
- Coupling

- Iurbine Actuation Iurbine Frame Electrical Cabinets Automation, LV Power, SCADA
  - Power Box Containerized Powerhouse